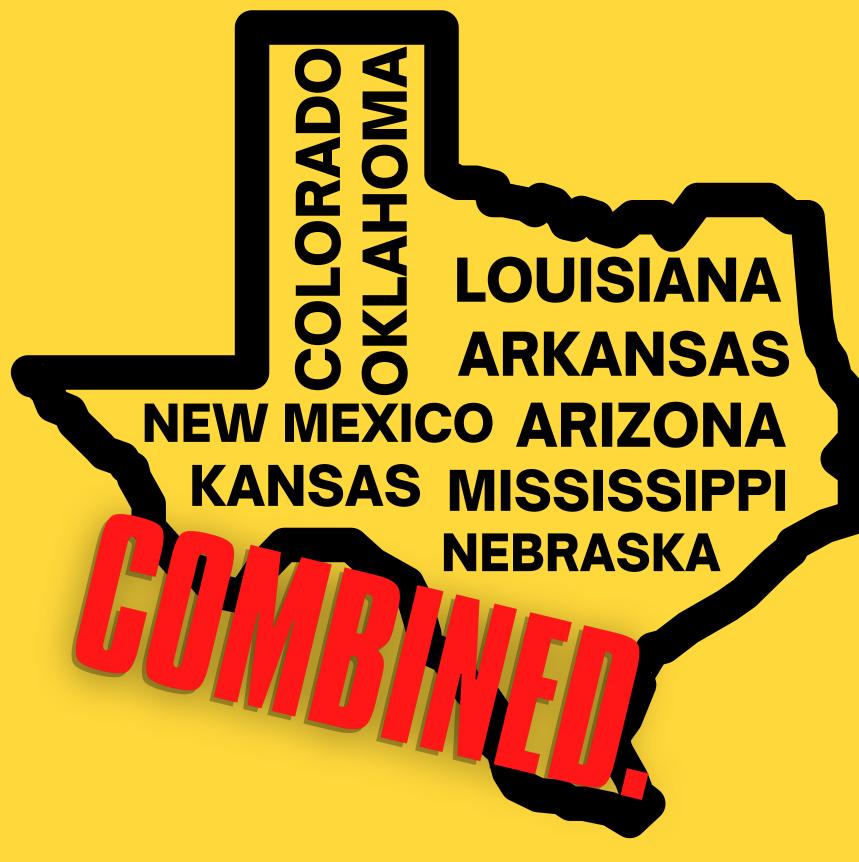

## #TruckingDanger by the Numbers

#1

TEXAS RANKS FIRST FOR MOST LARGE TRUCK CRASHES NATIONWIDE IN...

20202019201820172016

IN 2019, TEXAS HAD MORE LARGE TRUCK CRASHES THAN:

Source: US DOT Federal Motor Carrier Safety Administration Crash Statistics, "Summary Report" (MCMIS Crash Statistics), https://ai.fmcsa.dot.gov/CrashStatistics/rptSummary.aspx.